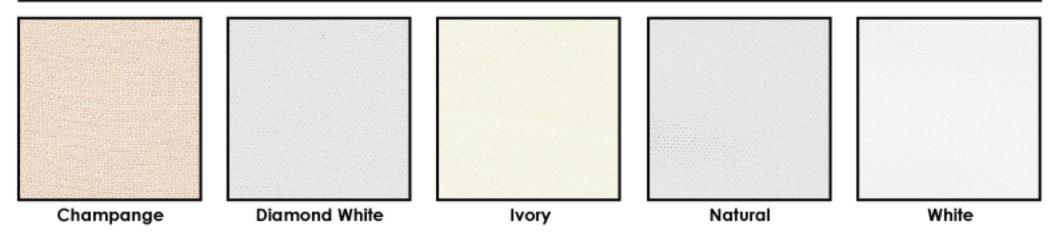

## Silk Essence

#### NOTE: For Reference Only. Colors May Vary. Contact An Authorized Retailer for Actual Fabric Swatch.

White