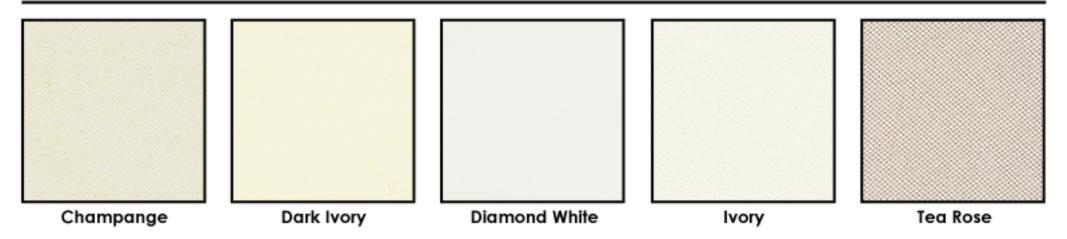

# DAVID TUTERA

Click Fabric Style, or Scroll Down to view swatches

Chiffon

**Memory Taffeta** 

Organza

Satin

Silk Chiffon

Silk Essence

Taffeta

Tulle

## Chiffon





## Memory Taffeta



## Organza

#### NOTE: For Reference Only. Colors May Vary. Contact An Authorized Retailer for Actual Fabric Swatch.





White

## Satin



## Satin





# Silk Chiffon



## Silk Essence

#### NOTE: For Reference Only. Colors May Vary. Contact An Authorized Retailer for Actual Fabric Swatch.





White

## **BACK TO LIST**

## Taffeta



## Tulle

#### NOTE: For Reference Only. Colors May Vary. Contact An Authorized Retailer for Actual Fabric Swatch.



## **BACK TO LIST**