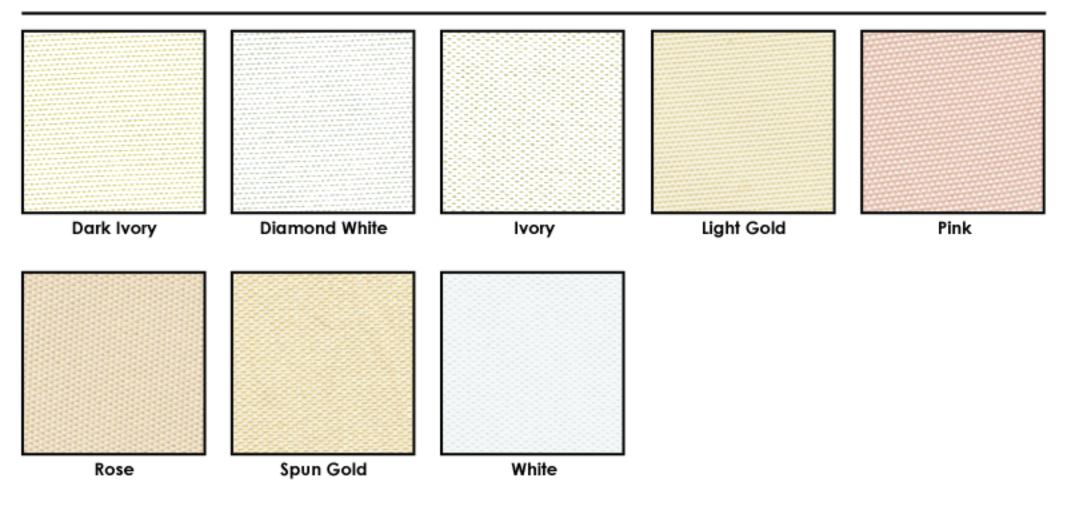

# DAVID TUTERA

Click Fabric Style, or Scroll Down to view swatches

Chiffon

**Memory Taffeta** 

Organza

Satin

Silk Chiffon

Silk Essence

Taffeta

Tulle

## Chiffon





## Memory Taffeta



## Organza

#### NOTE: For Reference Only. Colors May Vary. Contact An Authorized Retailer for Actual Fabric Swatch.





White

## Satin



## Satin





# Silk Chiffon



## Silk Essence

#### NOTE: For Reference Only. Colors May Vary. Contact An Authorized Retailer for Actual Fabric Swatch.





White

## **BACK TO LIST**

## Taffeta



## Tulle

#### NOTE: For Reference Only. Colors May Vary. Contact An Authorized Retailer for Actual Fabric Swatch.



## **BACK TO LIST**