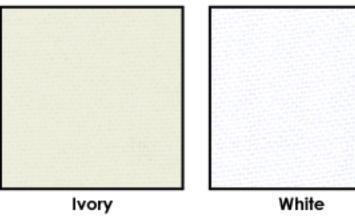

## Organza

#### NOTE: For Reference Only. Colors May Vary. Contact An Authorized Retailer for Actual Fabric Swatch.

White