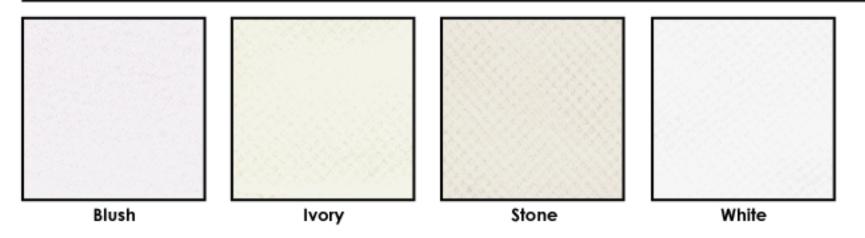

# DAVID TUTERA

Click Fabric Style, or Scroll Down to view swatches

Chiffon

**Memory Taffeta** 

Organza

Satin

Silk Chiffon

Silk Essence

Taffeta

Tulle

## Chiffon





## Memory Taffeta



## Organza

#### NOTE: For Reference Only. Colors May Vary. Contact An Authorized Retailer for Actual Fabric Swatch.





White

## Satin



## Satin





# Silk Chiffon



## Silk Essence

#### NOTE: For Reference Only. Colors May Vary. Contact An Authorized Retailer for Actual Fabric Swatch.





White

## **BACK TO LIST**

## Taffeta



## Tulle

#### NOTE: For Reference Only. Colors May Vary. Contact An Authorized Retailer for Actual Fabric Swatch.



## **BACK TO LIST**