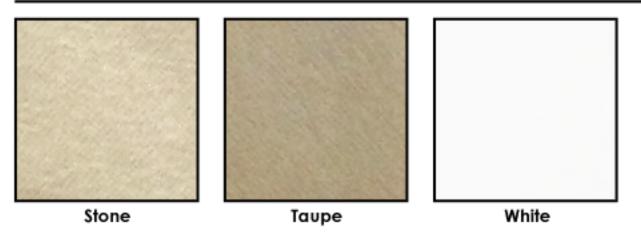

# DAVID TUTERA

Click Fabric Style, or Scroll Down to view swatches

Chiffon

**Memory Taffeta** 

Organza

Satin

Silk Chiffon

Silk Essence

Taffeta

Tulle

## Chiffon





## Memory Taffeta



## Organza

#### NOTE: For Reference Only. Colors May Vary. Contact An Authorized Retailer for Actual Fabric Swatch.





White

## Satin



## Satin





# Silk Chiffon



## Silk Essence

#### NOTE: For Reference Only. Colors May Vary. Contact An Authorized Retailer for Actual Fabric Swatch.





White

## **BACK TO LIST**

## Taffeta



## Tulle

#### NOTE: For Reference Only. Colors May Vary. Contact An Authorized Retailer for Actual Fabric Swatch.



## **BACK TO LIST**