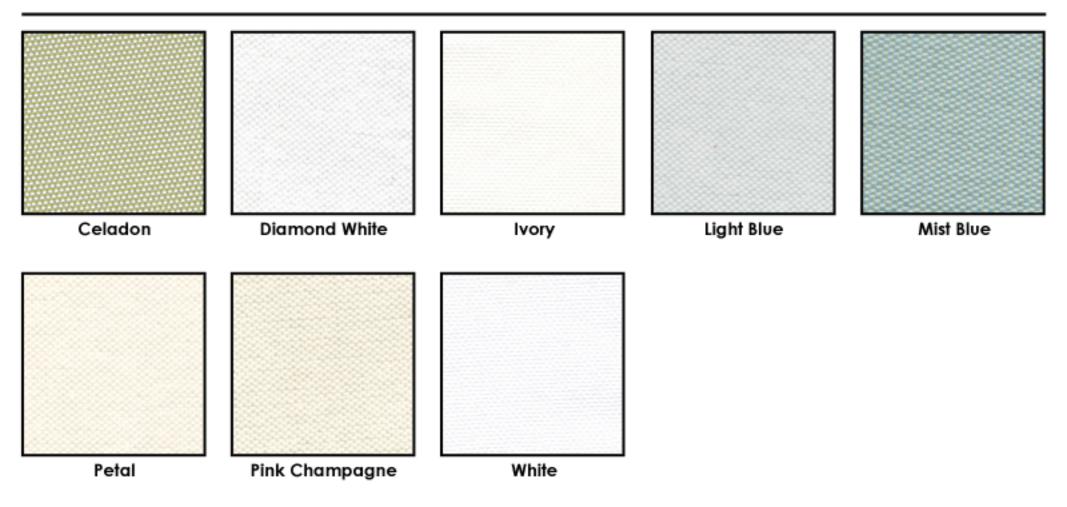

# DAVID TUTERA

Click Fabric Style, or Scroll Down to view swatches

Chiffon

**Memory Taffeta** 

Organza

Satin

Silk Chiffon

Silk Essence

Taffeta

Tulle

## Chiffon





## Memory Taffeta



## Organza

#### NOTE: For Reference Only. Colors May Vary. Contact An Authorized Retailer for Actual Fabric Swatch.





White

## Satin



## Satin





# Silk Chiffon



## Silk Essence

#### NOTE: For Reference Only. Colors May Vary. Contact An Authorized Retailer for Actual Fabric Swatch.





White

## **BACK TO LIST**

## Taffeta



## Tulle

#### NOTE: For Reference Only. Colors May Vary. Contact An Authorized Retailer for Actual Fabric Swatch.



## **BACK TO LIST**